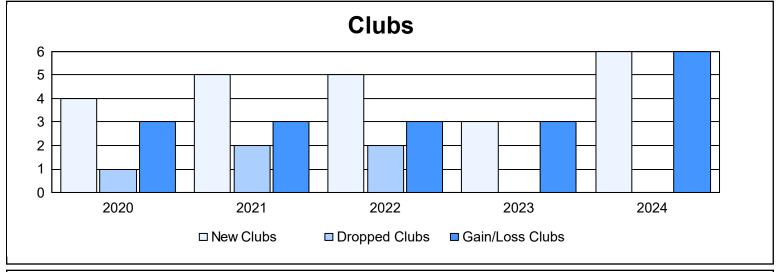

District 403 A1 As of June 2024 Cumulative

| Year      | New<br>Clubs | Dropped<br>Clubs | Gain/<br>Loss<br>Clubs | New<br>Members | Charter<br>Members | Reinstate<br>Members | Transfer<br>Members | Total<br>Member<br>Added | Total<br>Members<br>Dropped | Gain/<br>Loss<br>Members |
|-----------|--------------|------------------|------------------------|----------------|--------------------|----------------------|---------------------|--------------------------|-----------------------------|--------------------------|
| 2019-2020 | 4            | 1                | 3                      | 93             | 124                | 10                   | 6                   | 233                      | 276                         | -43                      |
| 2020-2021 | 5            | 2                | 3                      | 118            | 153                | 20                   | 0                   | 291                      | 210                         | 81                       |
| 2021-2022 | 5            | 2                | 3                      | 117            | 146                | 5                    | 1                   | 269                      | 268                         | 1                        |
| 2022-2023 | 3            | 0                | 3                      | 121            | 91                 | 5                    | 3                   | 220                      | 170                         | 50                       |
| 2023-2024 | 6            | 0                | 6                      | 167            | 161                | 28                   | 0                   | 356                      | 199                         | 157                      |
| Average   | 5            | 1                | 4                      | 123            | 135                | 14                   | 2                   | 274                      | 225                         | 49                       |