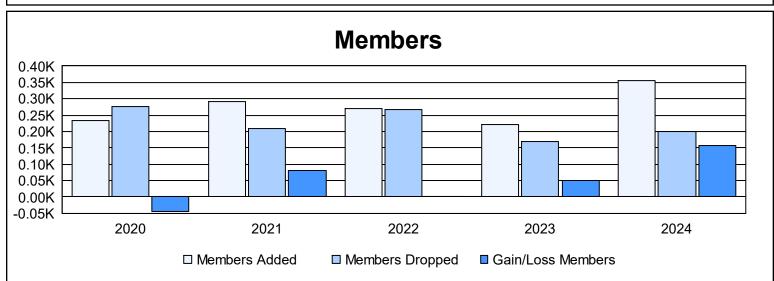

District 403 A1 As of June 2024 Cumulative

| Year      | New<br>Clubs | Dropped<br>Clubs | Gain/<br>Loss<br>Clubs | New<br>Members | Charter<br>Members | Reinstate<br>Members | Transfer<br>Members | Total<br>Member<br>Added | Total<br>Members<br>Dropped | Gain/<br>Loss<br>Members |
|-----------|--------------|------------------|------------------------|----------------|--------------------|----------------------|---------------------|--------------------------|-----------------------------|--------------------------|
| 2019-2020 | 4            | 1                | 3                      | 93             | 124                | 10                   | 6                   | 233                      | 276                         | -43                      |
| 2020-2021 | 5            | 2                | 3                      | 118            | 153                | 20                   | 0                   | 291                      | 210                         | 81                       |
| 2021-2022 | 5            | 2                | 3                      | 117            | 146                | 5                    | 1                   | 269                      | 268                         | 1                        |
| 2022-2023 | 3            | 0                | 3                      | 121            | 91                 | 5                    | 3                   | 220                      | 170                         | 50                       |
| 2023-2024 | 6            | 0                | 6                      | 167            | 161                | 28                   | 0                   | 356                      | 199                         | 157                      |
| Average   | 5            | 1                | 4                      | 123            | 135                | 14                   | 2                   | 274                      | 225                         | 49                       |